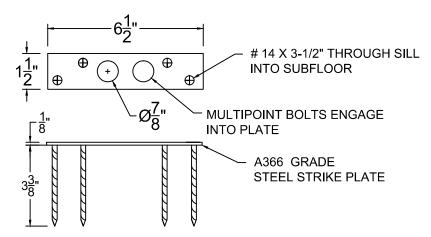

# BOTTOM STRIKE PLATE

THRESHOLD SECTION

DSA Master Crafted Doors

Drawing# DSA-Impact1-13

7/0 x 8/0 Double Full Lite/2PNL

Page 4

DSA Master Crafted Doors

Drawing# DSA-Impact1-13