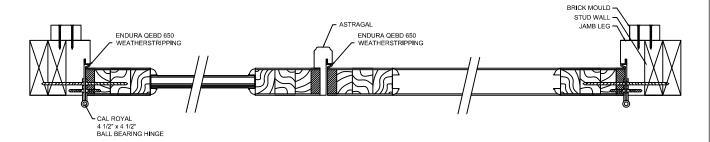

FRAME INSTALLATION

DSA Master Crafted Doors

Drawing# DSA-Impact1-13

7/0 x 8/0 Double Full Lite/2PNL

Page 1





DSA Master Crafted Doors

Drawing# DSA-Impact1-13

7/0 x 8/0 Double Full Lite/2PNL





#### TOP STRIKE PLATE



# BOTTOM STRIKE PLATE



THRESHOLD SECTION

DSA Master Crafted Doors

Drawing# DSA-Impact1-13

7/0 x 8/0 Double Full Lite/2PNL

Page 4





DSA Master Crafted Doors

Drawing# DSA-Impact1-13

7/0 x 8/0 Double Full Lite/2PNL



#### (A) TOP RAIL SECTION



### B GLAZING & PANEL SECTION



### (C) MID RAIL SECTION



# D BOTTOM RAIL SECTION

DSA Master Crafted Doors

Drawing# DSA-Impact1-13

7/0 x 8/0 Double Full Lite/2PNL

Page 7



### 8 REINFORCEMENT PLATE



9 FRAME EDGE

DSA Master Crafted Doors

Drawing# DSA-Impact1-13

7/0 x 8/0 Double Full Lite/2PNL