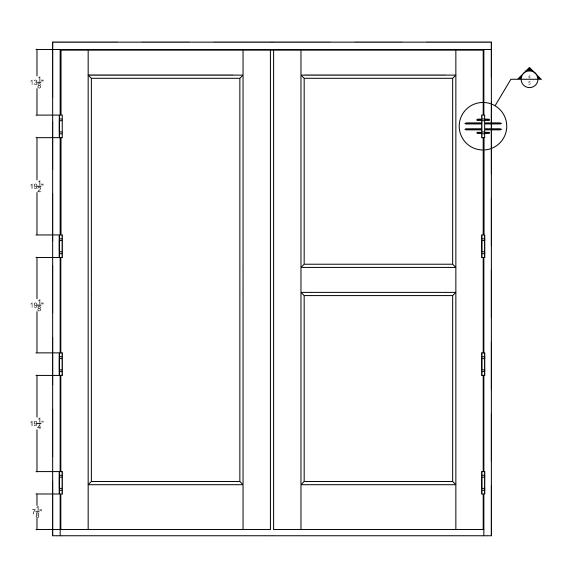

FRAME INSTALLATION

DSA Master Crafted Doors

Drawing# DSA-Impact1-13

7/0 x 8/0 Double Full Lite/2PNL

Page 1

DSA Master Crafted Doors

Drawing# DSA-Impact1-13

7/0 x 8/0 Double Full Lite/2PNL