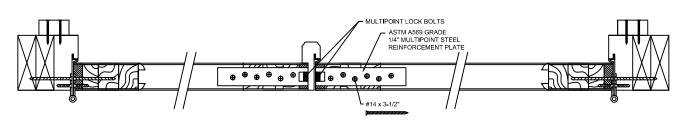

### 8 REINFORCEMENT PLATE

9 FRAME EDGE

DSA Master Crafted Doors

Drawing# DSA-Impact1-13

7/0 x 8/0 Double Full Lite/2PNL