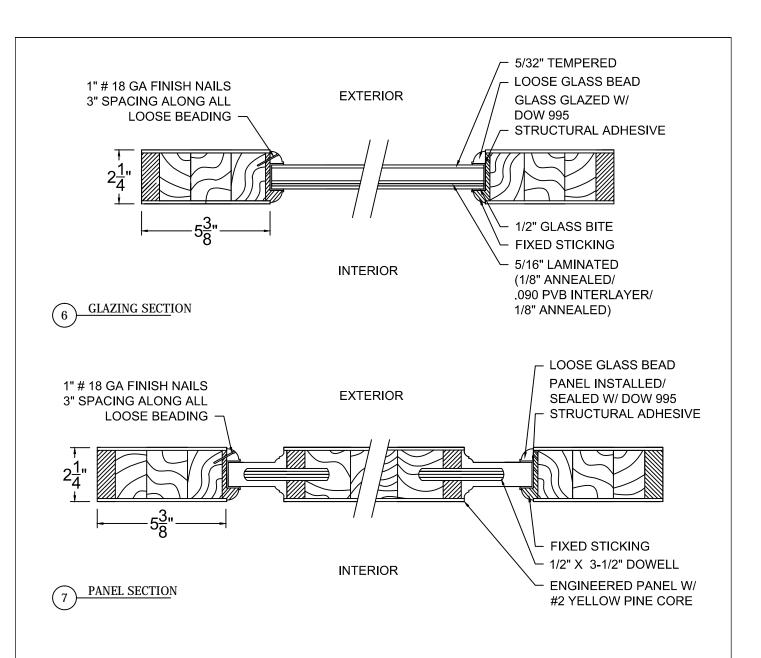

FRAME INSTALLATION

DSA Master Crafted Doors

Drawing# DSA-Impact1-13

7/0 x 8/0 Double Full Lite/2PNL

Page 1





DSA Master Crafted Doors

Drawing# DSA-Impact1-13

7/0 x 8/0 Double Full Lite/2PNL





#### TOP STRIKE PLATE



# BOTTOM STRIKE PLATE



THRESHOLD SECTION

DSA Master Crafted Doors

Drawing# DSA-Impact1-13

7/0 x 8/0 Double Full Lite/2PNL

Page 4





DSA Master Crafted Doors

Drawing# DSA-Impact1-13

7/0 x 8/0 Double Full Lite/2PNL



#### (A) TOP RAIL SECTION



### B GLAZING & PANEL SECTION



### (C) MID RAIL SECTION



# D BOTTOM RAIL SECTION

DSA Master Crafted Doors

Drawing# DSA-Impact1-13

7/0 x 8/0 Double Full Lite/2PNL

Page 7



### 8 REINFORCEMENT PLATE



9 FRAME EDGE

DSA Master Crafted Doors

Drawing# DSA-Impact1-13

7/0 x 8/0 Double Full Lite/2PNL