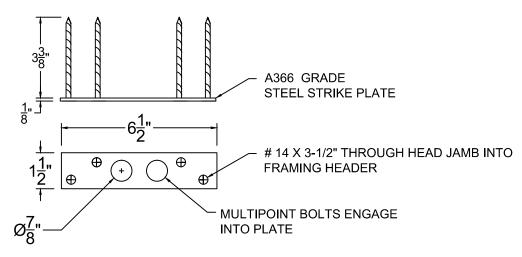

#### TOP STRIKE PLATE

# BOTTOM STRIKE PLATE

THRESHOLD SECTION

DSA Master Crafted Doors

Drawing# DSA-Impact1-13

7/0 x 8/0 Double Full Lite/2PNL

Page 4

DSA Master Crafted Doors

Drawing# DSA-Impact1-13