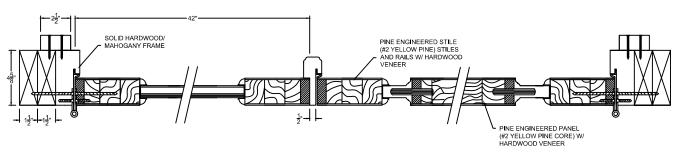

FRAME INSTALLATION

DSA Master Crafted Doors

Drawing# DSA-Impact1-13

7/0 x 8/0 Double Full Lite/2PNL

Page 1





DSA Master Crafted Doors

Drawing# DSA-Impact1-13

7/0 x 8/0 Double Full Lite/2PNL





#### TOP STRIKE PLATE



# BOTTOM STRIKE PLATE



THRESHOLD SECTION

DSA Master Crafted Doors

Drawing# DSA-Impact1-13

7/0 x 8/0 Double Full Lite/2PNL

Page 4





DSA Master Crafted Doors

Drawing# DSA-Impact1-13

7/0 x 8/0 Double Full Lite/2PNL



#### (A) TOP RAIL SECTION



### B GLAZING & PANEL SECTION



### (C) MID RAIL SECTION



# D BOTTOM RAIL SECTION

DSA Master Crafted Doors

Drawing# DSA-Impact1-13

7/0 x 8/0 Double Full Lite/2PNL

Page 7



### 8 REINFORCEMENT PLATE



9 FRAME EDGE

DSA Master Crafted Doors

Drawing# DSA-Impact1-13

7/0 x 8/0 Double Full Lite/2PNL