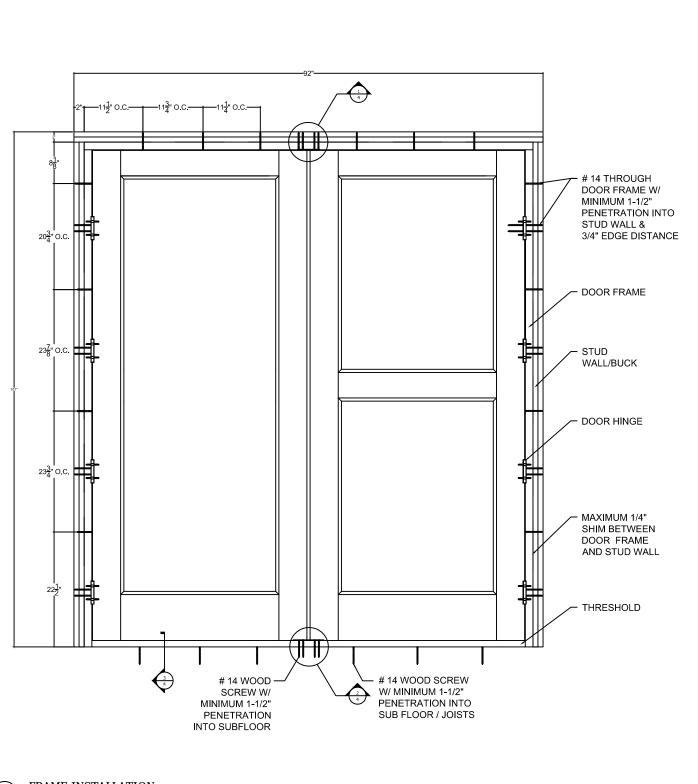

FRAME INSTALLATION

DSA Master Crafted Doors

Drawing# DSA-Impact1-13

7/0 x 8/0 Double Full Lite/2PNL

Page 1

DSA Master Crafted Doors

Drawing# DSA-Impact1-13

7/0 x 8/0 Double Full Lite/2PNL