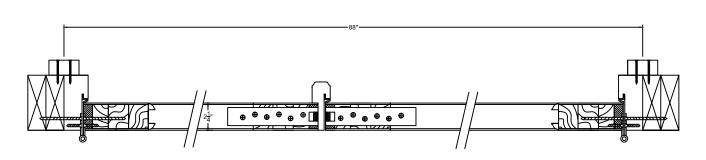

FRAME INSTALLATION

DSA Master Crafted Doors

Drawing# DSA-Impact1-13

7/0 x 8/0 Double Full Lite/2PNL

Page 1

DSA Master Crafted Doors

Drawing# DSA-Impact1-13

7/0 x 8/0 Double Full Lite/2PNL