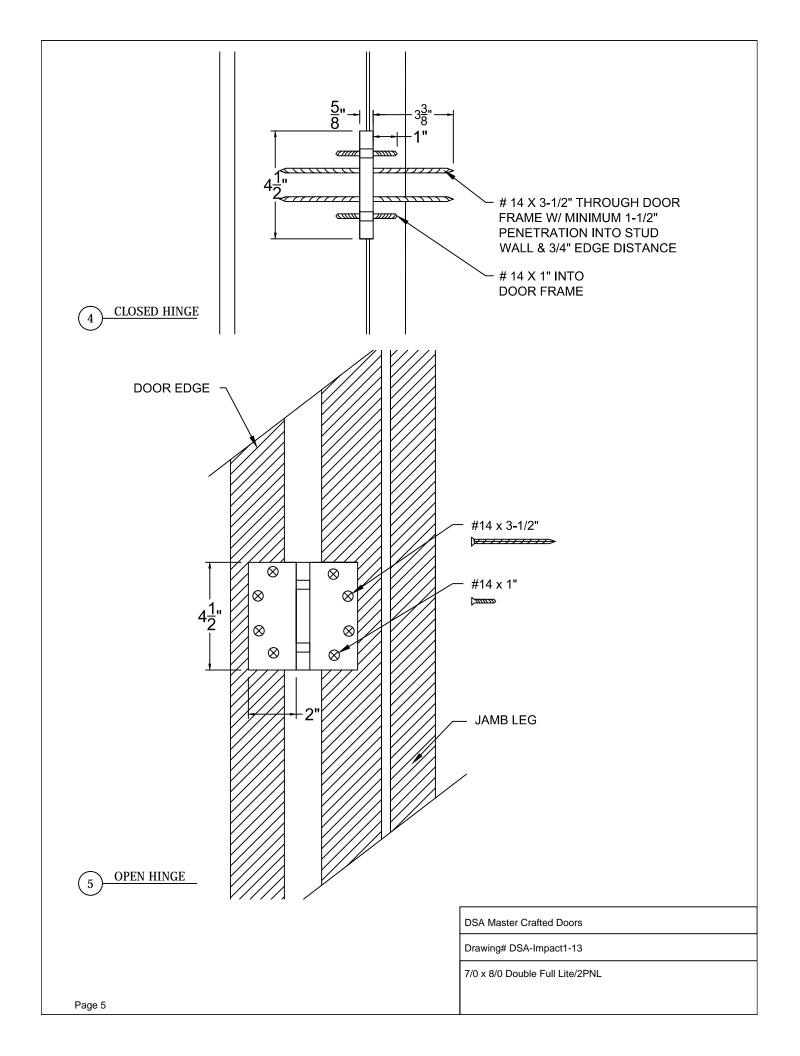

FRAME INSTALLATION

DSA Master Crafted Doors

Drawing# DSA-Impact1-13

7/0 x 8/0 Double Full Lite/2PNL

Page 1

DSA Master Crafted Doors

Drawing# DSA-Impact1-13

7/0 x 8/0 Double Full Lite/2PNL

7/0 x 8/0 Double Full Lite/2PNL