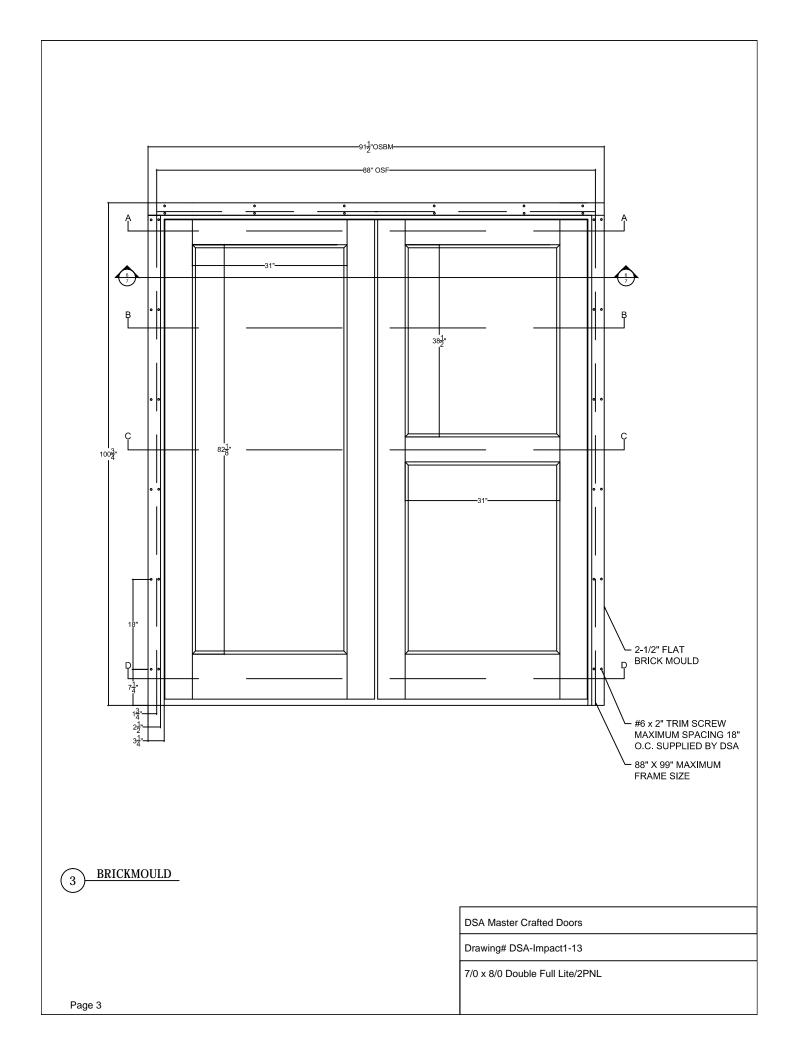

FRAME INSTALLATION

DSA Master Crafted Doors

Drawing# DSA-Impact1-13

7/0 x 8/0 Double Full Lite/2PNL

Page 1





DSA Master Crafted Doors

Drawing# DSA-Impact1-13

7/0 x 8/0 Double Full Lite/2PNL





#### TOP STRIKE PLATE



# BOTTOM STRIKE PLATE



THRESHOLD SECTION

DSA Master Crafted Doors

Drawing# DSA-Impact1-13

7/0 x 8/0 Double Full Lite/2PNL

Page 4





DSA Master Crafted Doors

Drawing# DSA-Impact1-13

7/0 x 8/0 Double Full Lite/2PNL



#### (A) TOP RAIL SECTION



### B GLAZING & PANEL SECTION



### (C) MID RAIL SECTION



# D BOTTOM RAIL SECTION

DSA Master Crafted Doors

Drawing# DSA-Impact1-13

7/0 x 8/0 Double Full Lite/2PNL

Page 7



### 8 REINFORCEMENT PLATE



9 FRAME EDGE

DSA Master Crafted Doors

Drawing# DSA-Impact1-13

7/0 x 8/0 Double Full Lite/2PNL