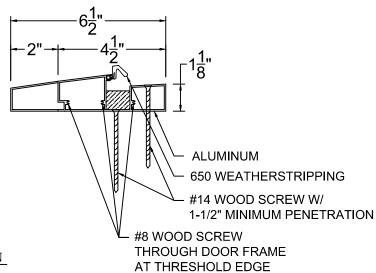

# BOTTOM STRIKE PLATE

THRESHOLD SECTION

DSA Master Crafted Doors

Drawing# DSA-Impact1-13

7/0 x 8/0 Double Full Lite/2PNL

Page 4

DSA Master Crafted Doors

Drawing# DSA-Impact1-13