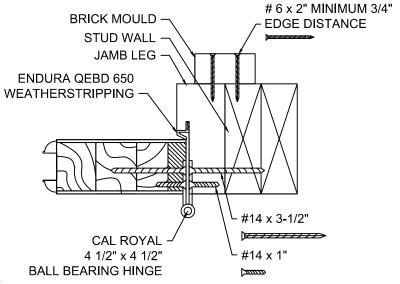

FRAME INSTALLATION

DSA Master Crafted Doors

Drawing# DSA-Impact1-13

7/0 x 8/0 Double Full Lite/2PNL

Page 1





DSA Master Crafted Doors

Drawing# DSA-Impact1-13

7/0 x 8/0 Double Full Lite/2PNL





#### TOP STRIKE PLATE



# BOTTOM STRIKE PLATE



THRESHOLD SECTION

DSA Master Crafted Doors

Drawing# DSA-Impact1-13

7/0 x 8/0 Double Full Lite/2PNL

Page 4





DSA Master Crafted Doors

Drawing# DSA-Impact1-13

7/0 x 8/0 Double Full Lite/2PNL



#### (A) TOP RAIL SECTION



### B GLAZING & PANEL SECTION



### (C) MID RAIL SECTION



# D BOTTOM RAIL SECTION

DSA Master Crafted Doors

Drawing# DSA-Impact1-13

7/0 x 8/0 Double Full Lite/2PNL

Page 7



### 8 REINFORCEMENT PLATE



9 FRAME EDGE

DSA Master Crafted Doors

Drawing# DSA-Impact1-13

7/0 x 8/0 Double Full Lite/2PNL