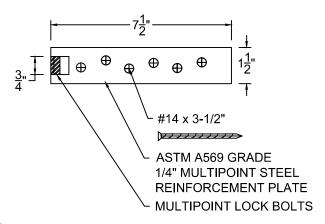

### 8 REINFORCEMENT PLATE

9 FRAME EDGE

DSA Master Crafted Doors

Drawing# DSA-Impact1-13

7/0 x 8/0 Double Full Lite/2PNL